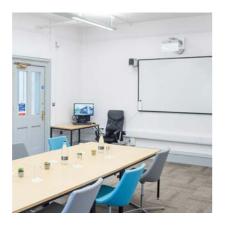

## MEETING ROOM

Hosting up to 35 theatre style and 20 cabaret style with integrated projector and interactive whiteboard.

FULL DAY - £130 HALF DAY - £70 HOURLY - £20