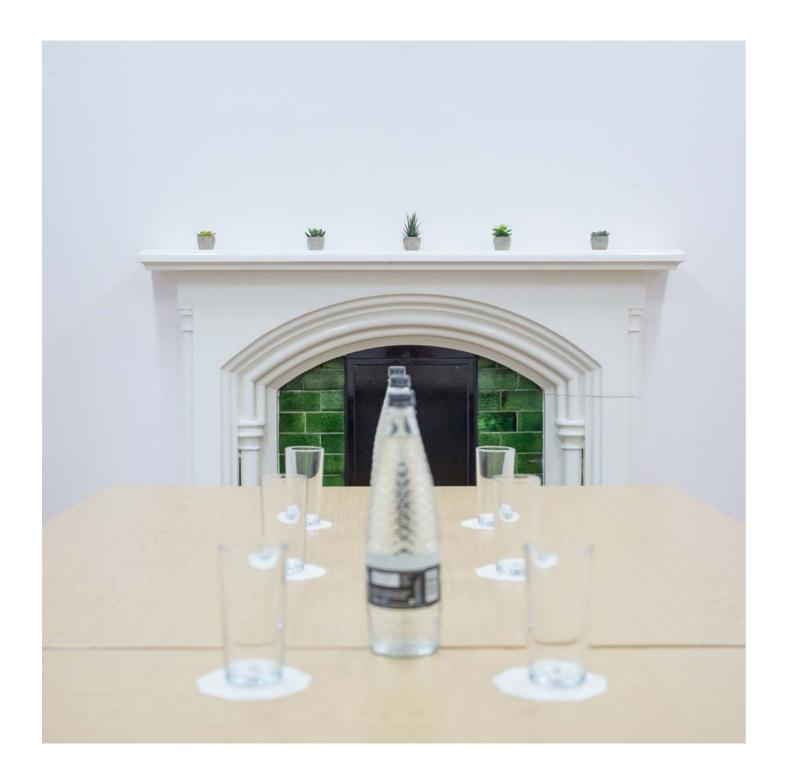

## **BOARDROOM**

A professional environment for all your important meetings. Equipped with a large meeting table, computer, projector and conference call capabilities. Dedicated break out room with tea and coffee facilities.