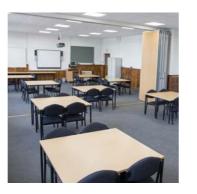

FULL DAY (8 HOURS) - £550 HALF DAY (4 HOURS) - £330 HOURLY - £100

TECHNICIAN -£15 P/H

We have a range of classrooms for hire, all fully equipped with a computer and projector. Classrooms are the perfect venue for informal meetings, presentations and gatherings. Hosts up to 20 people.