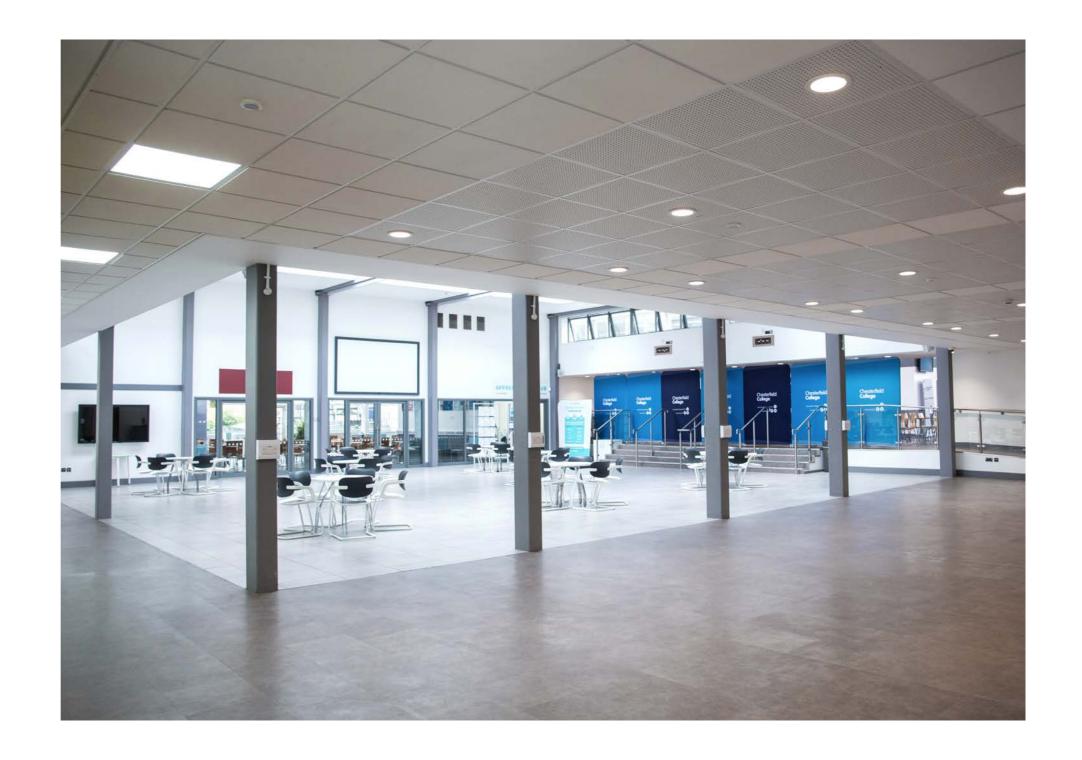

## **HEARTSPACE**

This versatile space, at the heart of Chesterfield College, is perfect for holding large events and celebrations.

Equipped with a computer, projector and additional screens.

PLEASE GET IN TOUCH FOR PRICING INFORMATION.