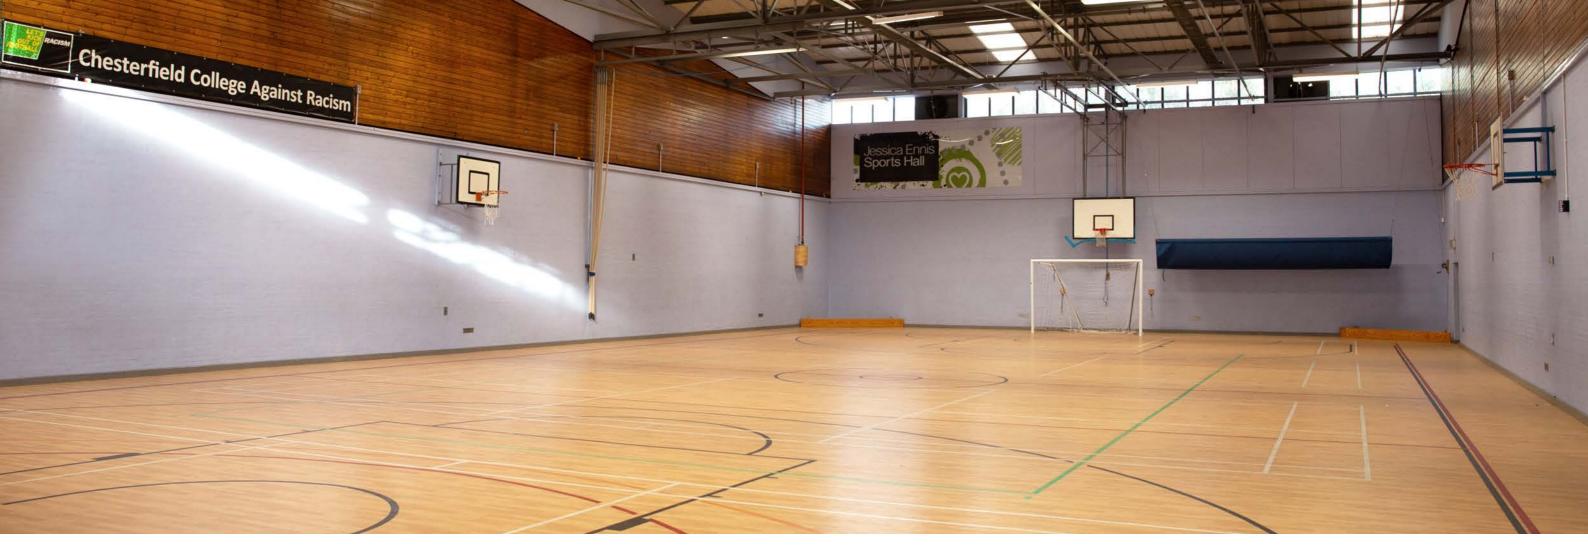

## **SPORTS HALL**

The Sports Hall can host a variety of sports from football and basketball to badminton and aerobics. It can also host practical training sessions for large groups.

HOURLY (WEEKDAY) - £40 HOURLY (WEEKEND) - £45