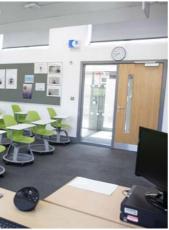

## MEETING ROOM

Hosting up to 35 theatre style and 20 cabaret style with integrated projector and interactive whiteboard.

FULL DAY - £130 HALF DAY - £70 HOURLY - £20