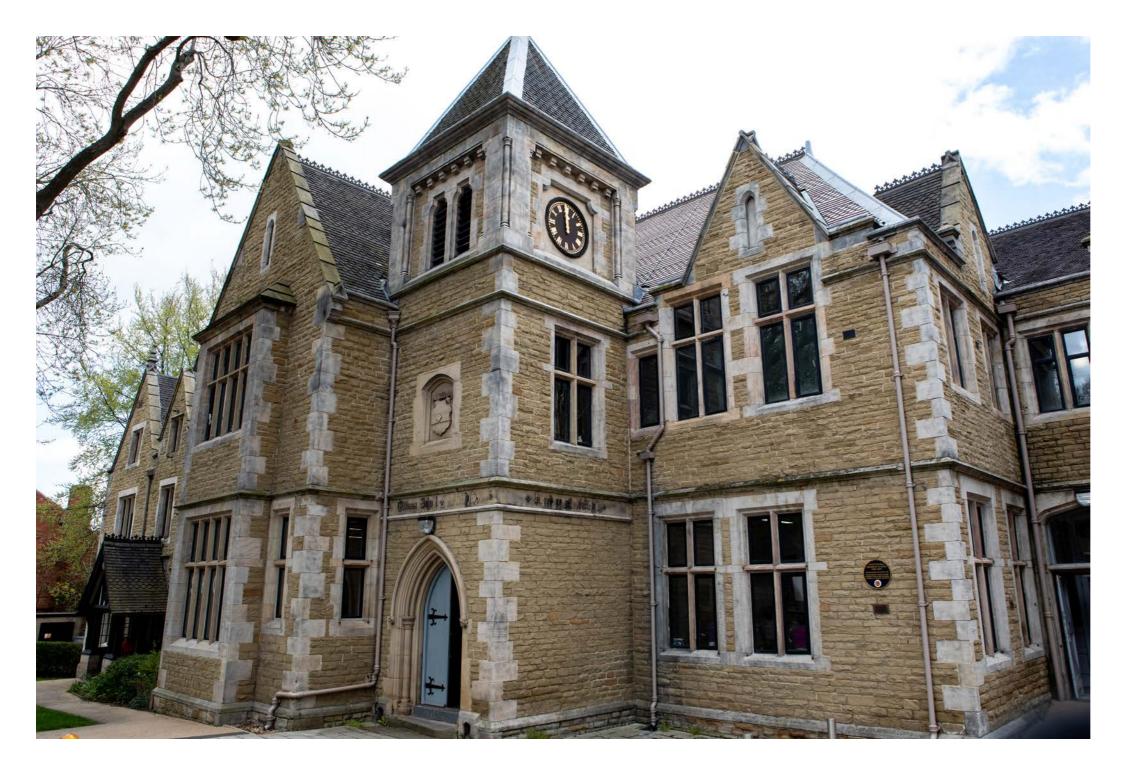

Based in the Old Boys' Grammar School on Sheffield Road, West Studios is a creative centre housing 16 small creative businesses. It offers a contemporary and relaxed working environment, with a full range of equipment and facilities including Wi-Fi, a smart screen projector, an interactive TV, along with a friendly and dedicated team. West Studios offers an ideal setting for meetings, training days, networking events and presentations.

It is also home to the Theatre Studio, our newly refurbished 140seat performance space. Which is an ideal space for a community theatre, conferences or dance shows.

Infirmary Records is a rehearsal space, and can also be used to record sound for videos and adverts. A sound technician is provided with the hire studio to make sure you get the best use out of the equipment.