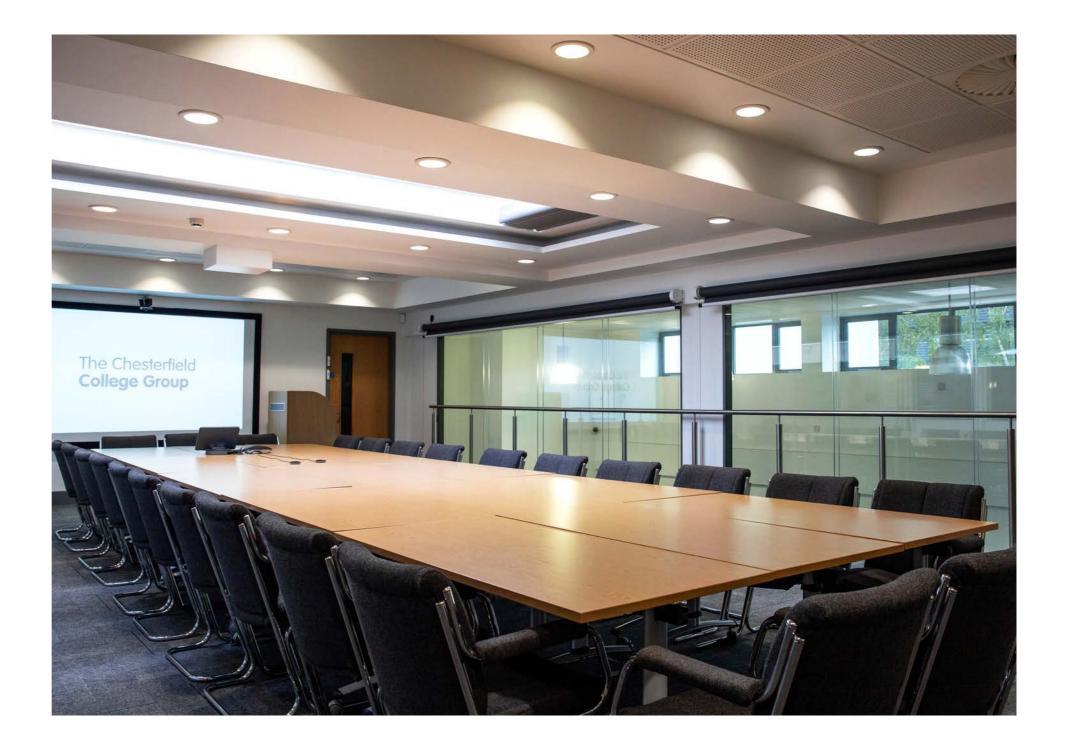

## **BOARDROOM**

A professional environment for all your important meetings. Equipped with a large meeting table, computer, projector and conference call capabilities. Dedicated break out room with tea and coffee facilities.