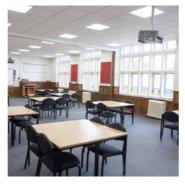

FULL DAY (8 HOURS) - £550 HALF DAY (4 HOURS) - £330 HOURLY - £100

TECHNICIAN -£15 P/H

We have a range of classrooms for hire, all fully equipped with a computer and projector. Classrooms are the perfect venue for informal meetings, presentations and gatherings. Hosts up to 20 people.